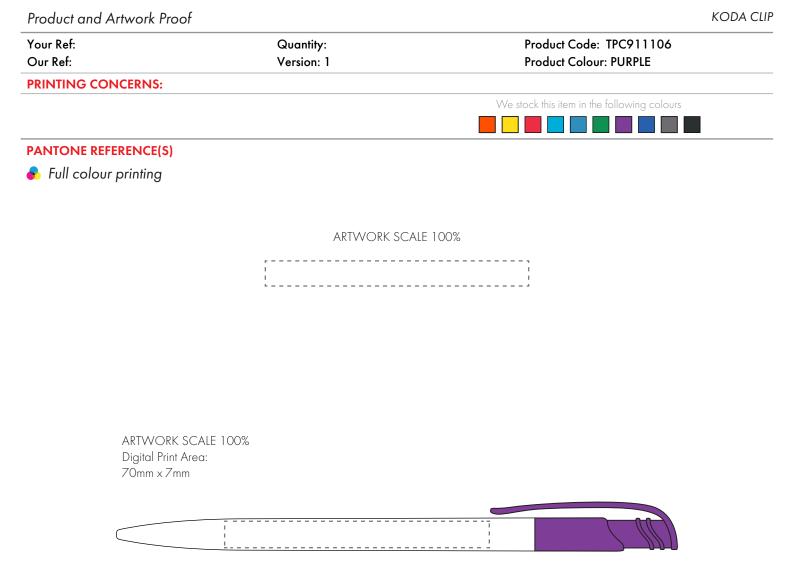

The dashed line is to demonstrate print area and will not appear on your printed item